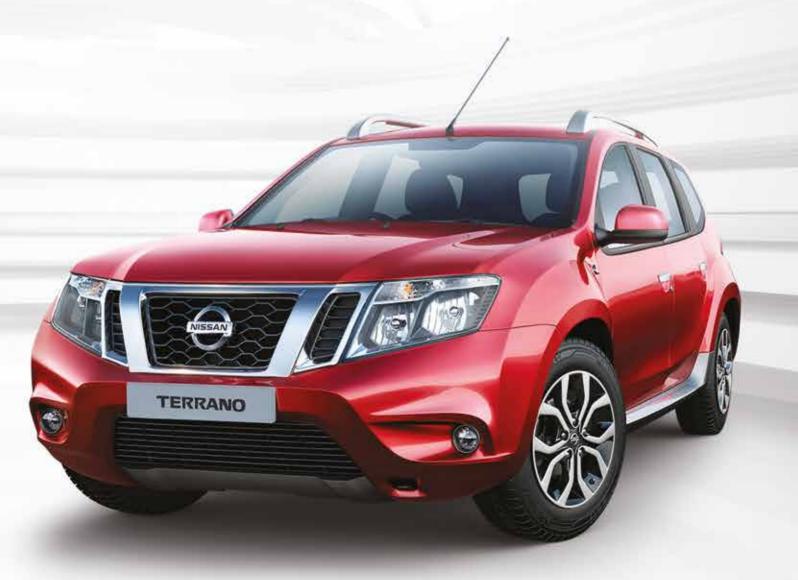

## POWERFUL PRESENCE THE NISSAN TERRANO



## **KEY FEATURES OF TERRANO**

| Features OF TERRANO                                     | ΧF            | XL               | XL Plus     | XV Premium     |
|---------------------------------------------------------|---------------|------------------|-------------|----------------|
|                                                         | XE            | XL               | XL Plus     | XV Premium     |
| Fuel Variants*                                          |               |                  |             |                |
| Exteriors                                               |               |                  |             |                |
| 4-Pod Design Headlamps With Chrome & Black Bezel        | V             | J                | √           | √              |
| Body Col